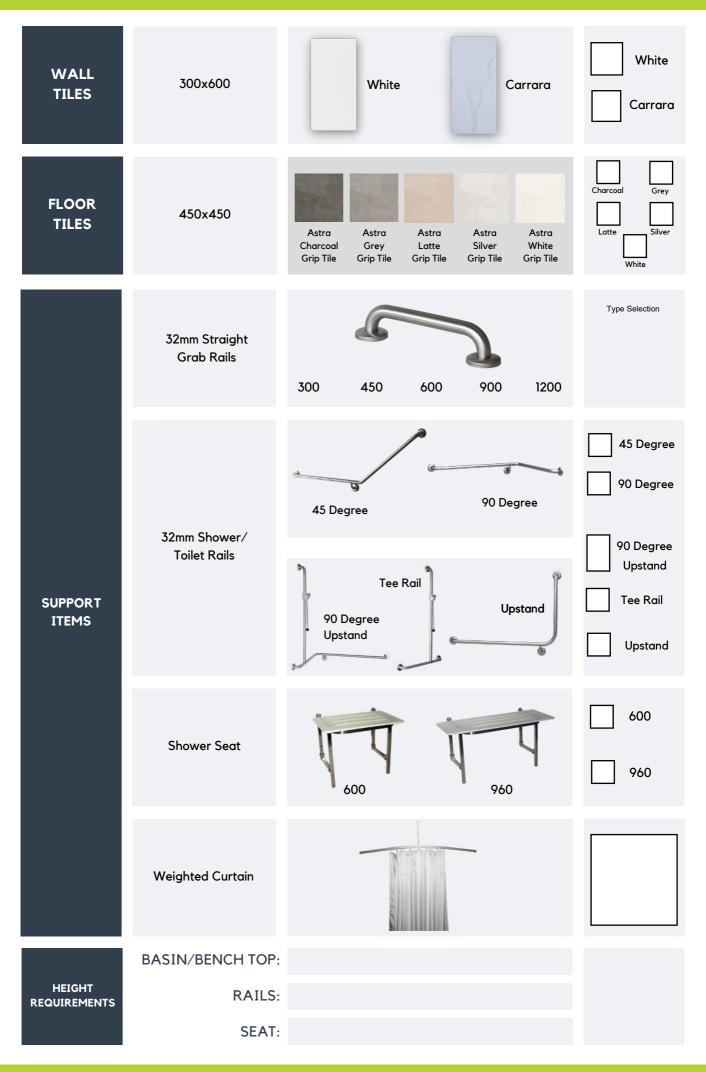

## PLEASE TICK THE BOX OF YOUR PREFERRED CHOICE FROM THE OPTIONS BELOW

| VANITY              | Vanity - On Kickboard<br>Dolce - White       | 600                       | 750                      | 900                       | ř<br>1200                | 600<br>900 | 750<br>1200                                                                        |
|---------------------|----------------------------------------------|---------------------------|--------------------------|---------------------------|--------------------------|------------|------------------------------------------------------------------------------------|
|                     | Vanity - Semi<br>Recessed<br>Antonio - White | 600                       | 750                      | 900                       | 1200                     | 600<br>900 | 750<br>1200                                                                        |
|                     | Vanity - Wall Hung<br>Dolce - White          | 600                       | ř.<br>750                | r<br>900                  | 1200                     | 600<br>900 | 750<br>1200                                                                        |
| WALL<br>BASIN       | Wall Basin- Standard                         |                           |                          |                           |                          |            |                                                                                    |
|                     | Wall Basin- Large                            | 720<br>(Right Hand Shelf) | 720<br>(Left Hand Shelf) | 920<br>(Right Hand Shelf) | 920<br>(Left Hand Shelf) | 720<br>920 | (Right Hand Shelf)<br>(Left Hand Shelf)<br>(Right Hand Shelf)<br>(Left Hand Shelf) |
| MIRRORED<br>CABINET | White                                        | 600                       | 750                      | 900                       | 1200                     | 7!<br>     | 00<br>50<br>00<br>00                                                               |